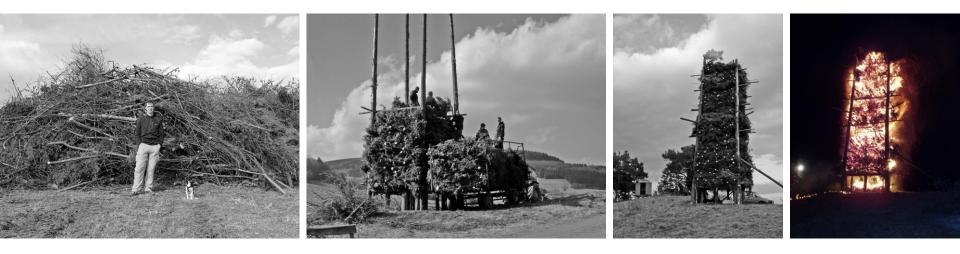

## Referinghausen Events Calendar 🛋 H 122

- Osterfeuer (March/April)
- Dorffest\* (May)

E

- "Krach am Bach"\* (May)
- Familienfest (June)
- Schützenfest (July)
- Fire Department Day (August)
- Town Planning Day (September)
- Harvest/Thanksgiving (October)
- Christmas Holidays (December)