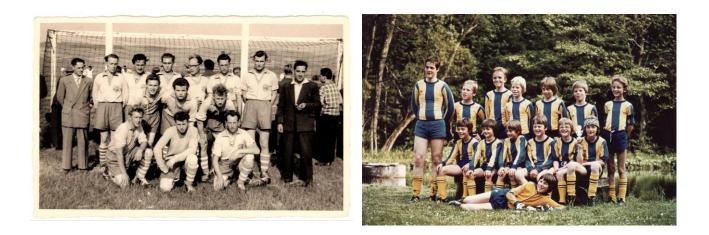

## Referinghausen Societies/Clubs

- Volunteer Fire Brigade (88 members)
- Catholic Women's Community (45 members)\*
- Rural Women (37 members)
- St. Sebastian Schützenbrotherhood (165 members)\*
- Hunting Companions (110 members)
- TuS Blue-Yellow Referinghausen eV (98 members)\*
- Archery Nighthunters Referinghausen (28 members)
- CDU Local Branch (10 members)