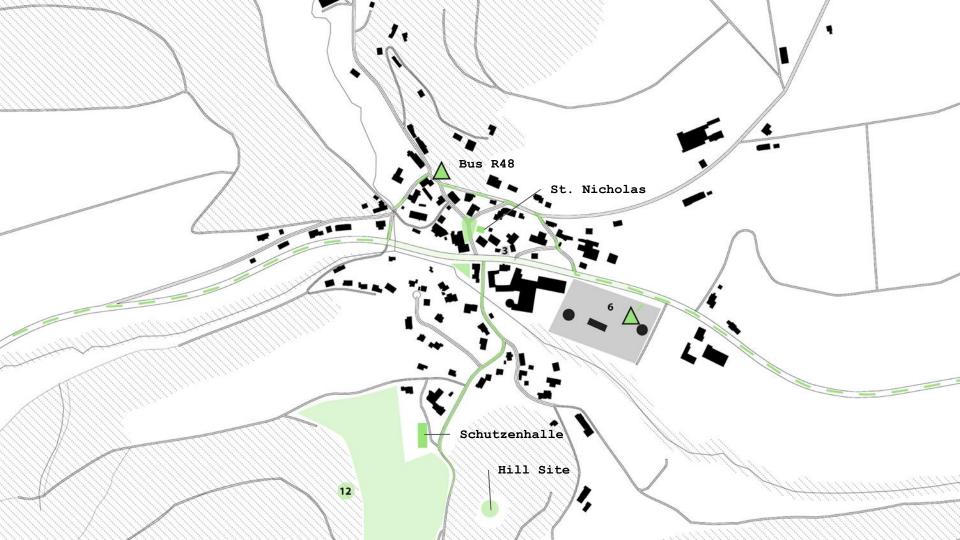

## Referinghausen Events Calendar 🛋 H 122

- Osterfeuer (March/April)
- Dorffest\* (May)

E

- "Krach am Bach"\* (May)
- Familienfest (June)
- Schützenfest (July)
- Fire Department Day (August)
- Town Planning Day (September)
- Harvest/Thanksgiving (October)
- Christmas Holidays (December)

## Referinghausen Societies/Clubs

- Volunteer Fire Brigade (88 members)
- Catholic Women's Community (45 members)\*
- Rural Women (37 members)
- St. Sebastian Schützenbrotherhood (165 members)\*
- Hunting Companions (110 members)
- TuS Blue-Yellow Referinghausen eV (98 members)\*
- Archery Nighthunters Referinghausen (28 members)
- CDU Local Branch (10 members)

# Referinghausen Now

A network of villages ...