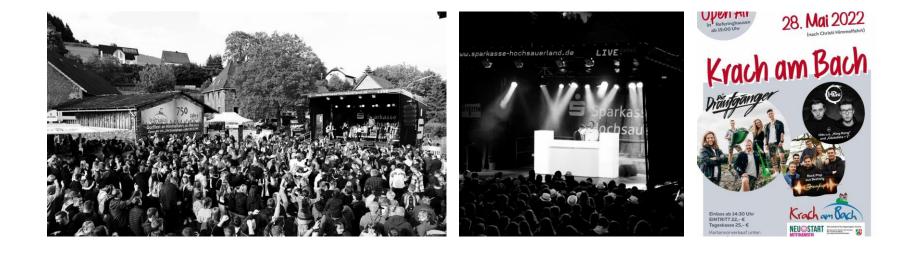

## Referinghausen Events Calendar 🛋 H 122

- Osterfeuer (March/April)
- Dorffest\* (May)

E

- "Krach am Bach"\* (May)
- Familienfest (June)
- Schützenfest (July)
- Fire Department Day (August)
- Town Planning Day (September)
- Harvest/Thanksgiving (October)
- Christmas Holidays (December)