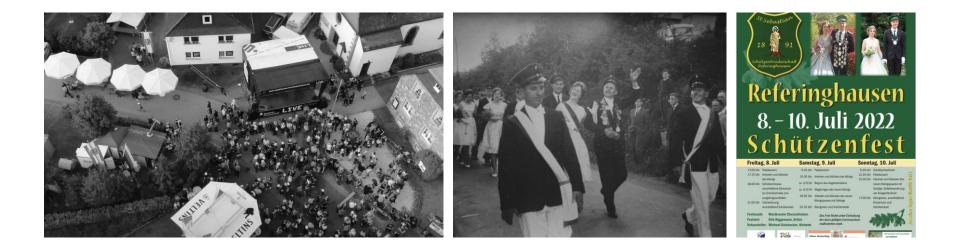

## Referinghausen Events Calendar 🛋 H 122

- Osterfeuer (March/April)
- Dorffest\* (May)

E

- "Krach am Bach"\* (May)
- Familienfest (June)
- Schützenfest (July)
- Fire Department Day (August)
- Town Planning Day (September)
- Harvest/Thanksgiving (October)
- Christmas Holidays (December)

## Referinghausen Societies/Clubs

- Volunteer Fire Brigade (88 members)
- Catholic Women's Community (45 members)\*
- Rural Women (37 members)
- St. Sebastian Schützenbrotherhood (165 members)\*
- Hunting Companions (110 members)
- TuS Blue-Yellow Referinghausen eV (98 members)\*
- Archery Nighthunters Referinghausen (28 members)
- CDU Local Branch (10 members)