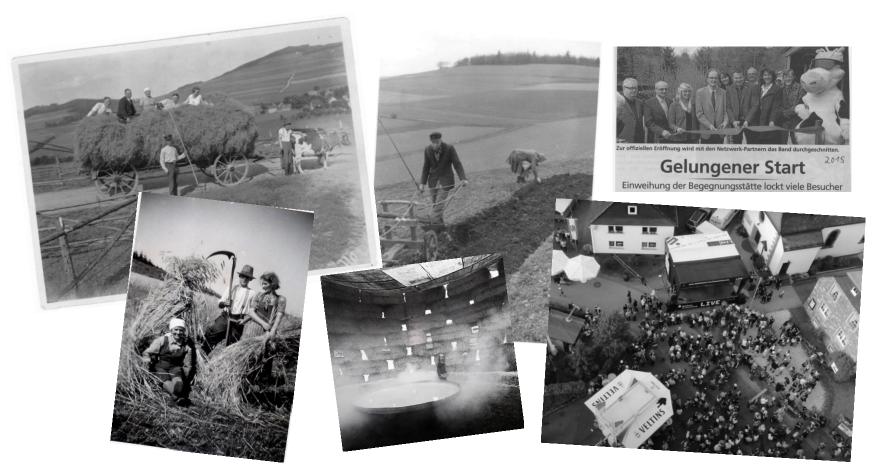

## Referinghausen Events Calendar 🛋 H 122

- Osterfeuer (March/April)
- Dorffest\* (May)

E

- "Krach am Bach"\* (May)
- Familienfest (June)
- Schützenfest (July)
- Fire Department Day (August)
- Town Planning Day (September)
- Harvest/Thanksgiving (October)
- Christmas Holidays (December)

## Referinghausen Societies/Clubs

- Volunteer Fire Brigade (88 members)
- Catholic Women's Community (45 members)\*
- Rural Women (37 members)
- St. Sebastian Schützenbrotherhood (165 members)\*
- Hunting Companions (110 members)
- TuS Blue-Yellow Referinghausen eV (98 members)\*
- Archery Nighthunters Referinghausen (28 members)
- CDU Local Branch (10 members)