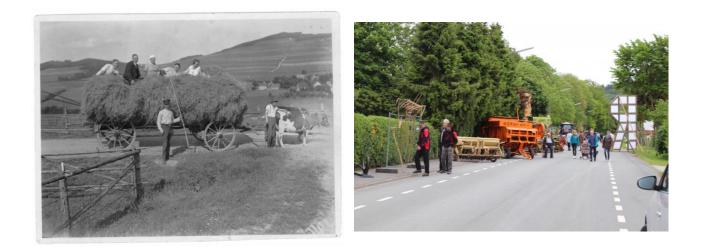

# 1269-1939

- Centuries of subsistence agriculture with faithbased governance
  - Cultural identity shaped by common practice/faith (interdependent)

# 1939-1990

- 20th century nation-building subsidies
  - Government backed commercial farming (dependent)

# 1990-Current Day

- Integration into the EU CAP (Common Agricultural Policy) following reunification of Germany (1990)
  - Small scale farming no longer viable (independent)

\*Without government subsidies, small/family farms must adapt or risk complete economic retreat.