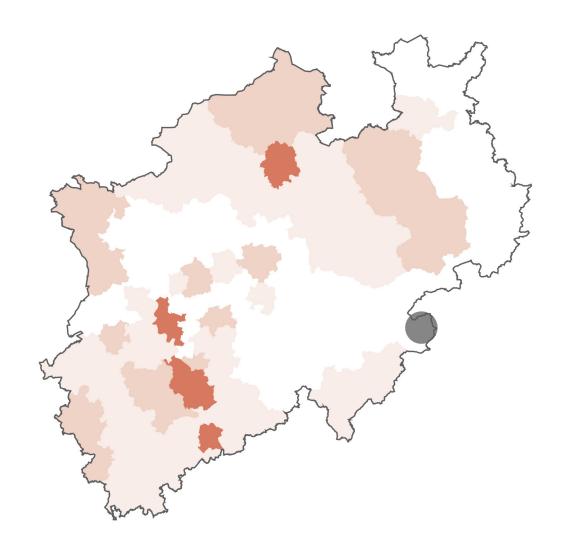

## Where people like to **visit** Hochsauerland Where people are moving to

Hochsauerland

Young professionals & families (age 25-35)

are more **likely to relocate** than other age groups

Young professionals & families (age 25-35) are typically **employed**, with money to spend in their community