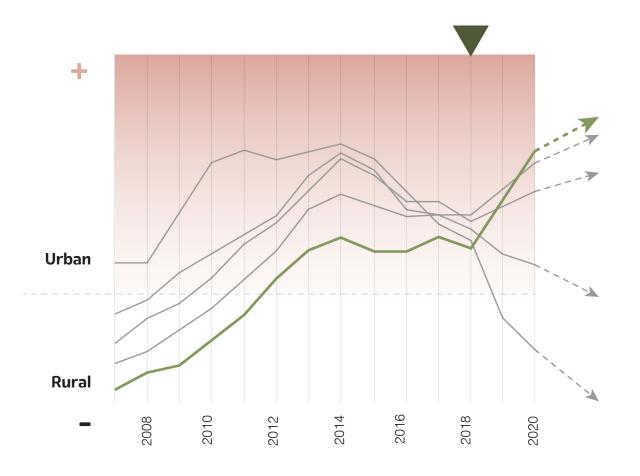

### Village Vitality

Zach Felder & Tiana Kimball | Yale School of Architecture | Referinghausen Studio



# Religion Monasteries













#### Rural areas have qualities that are valued in society today, including:



#### **Migration Trends**

2008





#### **Migration Trends**

2018: Internal





#### **Desires / Realities**







#### **Visiting / Living**



## Where people like to **visit** Hochsauerland Where people are moving to

Hochsauerland













Young professionals & families (age 25-35)

are more **likely to relocate** than other age groups











Young professionals & families (age 25-35) are typically **employed**, with money to spend in their community











Young professionals & families (age 25-35) are looking for space to **settle down** and raise a family











Young professionals & families (age 25-35)

with children are more likely to **establish roots** in their community











Young professionals & families (age 25-35) are **likely to stay** once they settle down







Internet



Social Spaces



Nearby Shops



Child Care



Fo