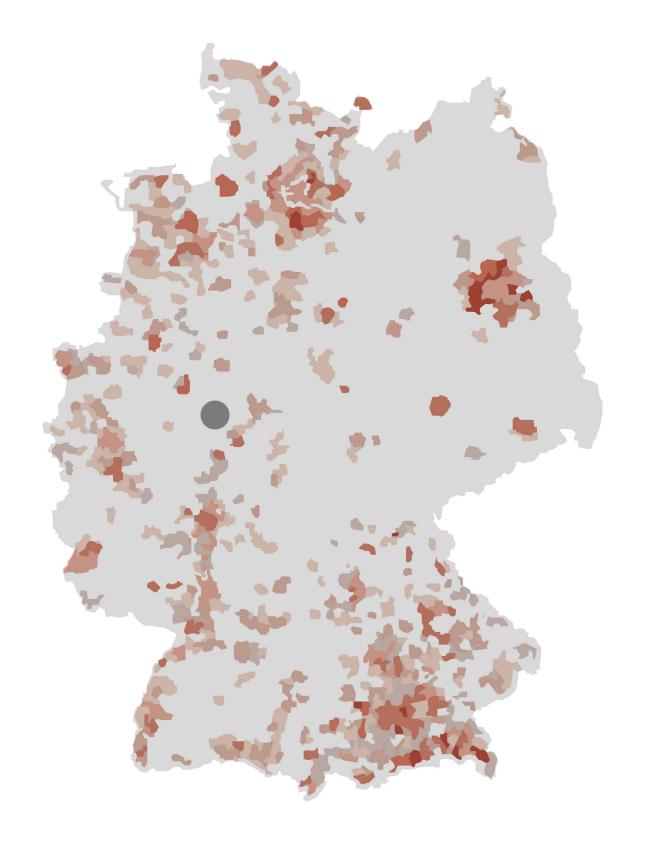

## Where people like to **visit** Hochsauerland Where people are moving to

Hochsauerland

Young professionals & families (age 25-35)

are more **likely to relocate** than other age groups

Young professionals & families (age 25-35) are typically **employed**, with money to spend in their community