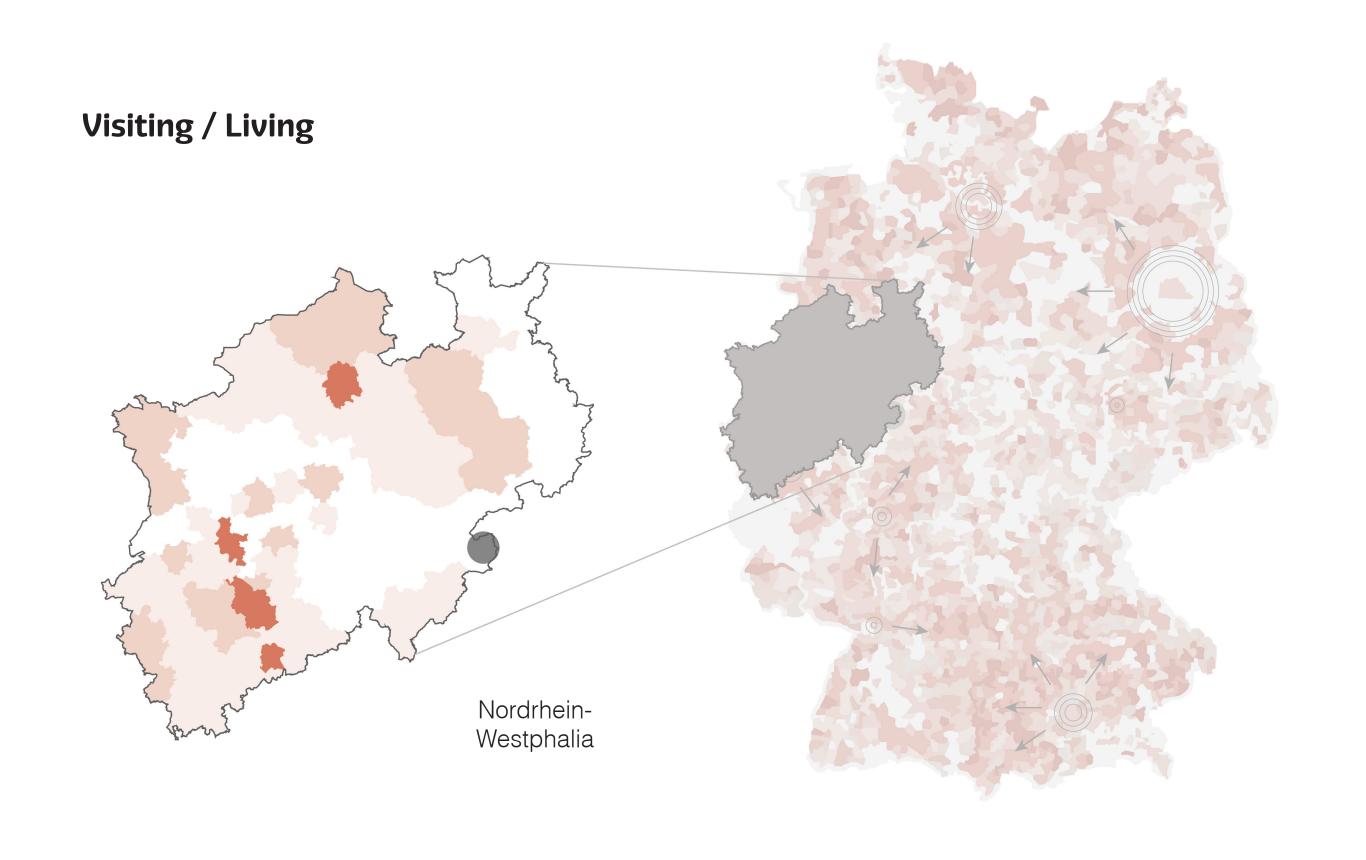

#### **Visiting / Living**

## Where people like to **visit** Hochsauerland Where people are moving to

Hochsauerland

Young professionals & families (age 25-35)

are more **likely to relocate** than other age groups

Young professionals & families (age 25-35) are typically **employed**, with money to spend in their community