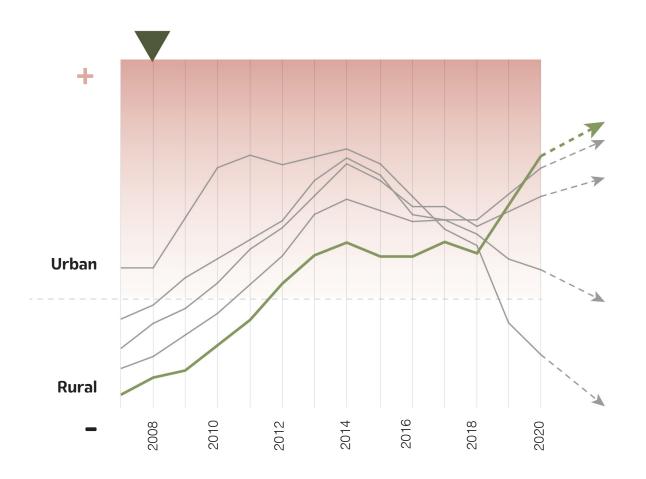

### Village Vitality

Zach Felder & Tiana Kimball | Yale School of Architecture | Referinghausen Studio



# Religion Monasteries













#### Rural areas have qualities that are valued in society today, including:



#### **Migration Trends**

2008





#### **Migration Trends**

2018: Internal





#### **Desires / Realities**







#### **Visiting / Living**



## Where people like to **visit** Hochsauerland Where people are moving to

Hochsauerland













Young professionals & families (age 25-35)

are more **likely to relocate** than other age groups











Young professionals & families (age 25-35) are typically **employed**, with money to spend in their community











Young professionals & families (age 25-35) are looking for space to **settle down** and raise a family











Young professionals & families (age 25-35)

with children are more likely to **establish roots** in their community











Young professionals & families (age 25-35) are **likely to stay** once they settle down







Internet



So